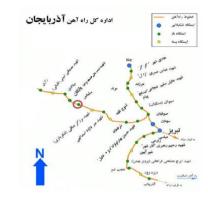

## Provision of Pre-feasibility and feasibility studies for Oroomieh-Salmas Intercity Railway construction, Tamarchin and Khalkhal antenna

- · Gathering statistical information
- Reviewing and précising the influence area
- Check the priority rule of the project in the railway network high priority list
- Studying the demand and traffic
- Designing the corridors
- Providing Time schedule
- Cost predictions
- Predicting the design's profits
- · Analyzing the profitability
- Sensitivity analysis of determinant parameters on the project profitability
- Carry on economic evaluations
- Analyzing the effective elements on the economic evaluation
- Conclude Results and offer Recommendations