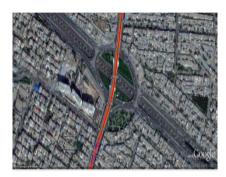

## Provision of Advanced phase 1 studies for Line 4, Mashhad Urban railway infrastructure and superstructure

- Carry on Infrastructure studies
- Describing the location of repair station and the terminal equipment according to rail vehicles specifications of the line
- Designing the terminal and the repair station
- Predict the parking capacity
- Review of the instructions of fixed equipment and the fleet
- Presenting the superstructure system report
- Sound and vibration studies
- Presenting the report of the first part of the superstructure system
- Provision of instruction for the maintenance and repair method of superstructure
- Providing the tender documents

Date: 2014/Ongoing Location: Tehran

**Client: Mashhad Urban Railway Co**