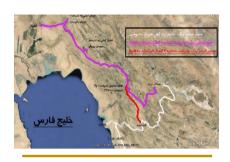

## Provision of Initial feasibility Studies for construction of Shiraz – Ahvaz cities rail connection

- 1. Collection of information and statistics and analyzing them
- 2. Carry on Demand studies
  - Analyzing the statistics
  - Reviewing the development feasibility in the area of effect
  - Reviewing the demand and the traffic for both passengers and cargo applications
  - Investigate various marketing methods and their effect on the demand
  - Studying the railroad corridors
  - Determining the connection's schedule
  - · Estimating the project's costs and profits
  - Carry Project's financial and economic analyzes

Date: 2013/2014 Location: Shiraz - Ahvaz

**Client: Ministry of Roads & Urban** 

Development