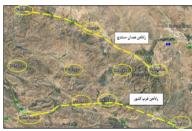

## Provision of engineering studies in order to connect Hamedan-Sanandaj Intercity Railway to the national railway network

in this project RAHYAB BEHINEH studied the engineering solutions of appending the Hamedan – Sanandaj, -two main cities in the west of Iran to the railway network

Date: 2015/2016

Location: Hamedan - Kermanshah

- Kurdistan Client: I.R.I. Co