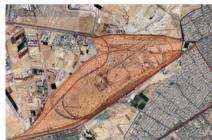

## Master plan design of Islamshahr train station

Islamshahr train station has the biggest yard and is located on the main southern corridor near Tehran station. The station is currently undergoing major development and modernization to provide TOD regional and commuter services, passing the high speed lines. In this regard RAHYAB BEHINEH Co., prepared the master plan for the optimization of functions and facilities.