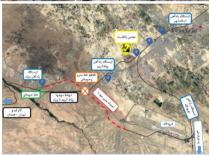

## Master plan design of Islamshahr train station

Islamshahr train station has the biggest yard and is located on the main southern corridor near Tehran station. The station is currently undergoing major development and modernization to provide TOD regional and commuter services, passing the high speed lines. In this regard RAHYAB BEHINEH Co., prepared the master plan for the optimization of functions and facilities.

The main scope of our services:

- Project identification (scope, methodology, targets)
  - Passive defense studies
- Environmental studies
- The climate and geology conditions
- Geotechnics studies
  - o Tunnel, bridges, and culverts
- Economic and social studies
- Railway studies (track, operation condition, rolling stocks, transportation, demands analysis)
- Mechanical and electrical facilities studies
- Master plan design
- The cost and benefit analyzes for introduced packages
- Making a final report (drawings, maps)